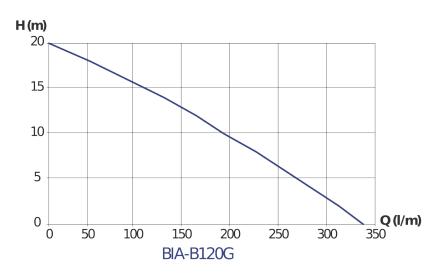

#### TECHNICAL DATA

| RATED POWER P2 (W)     | 1.5kW                     |
|------------------------|---------------------------|
| MAX. FLOW [L/MIN]      | 341 l/min                 |
| MAX. HEAD [M]          | 20 m                      |
| MOTOR INSULATION       | B Class                   |
| PROTECTION CLASS       | IPX8                      |
| MOTOR PROTECTION       | In-built thermal overload |
| MOTOR DUTY             | Continuous                |
| MAX LIQUID TEMPERATURE | 40 deg C                  |
| MECHANICAL SEAL        | Dual Ceramic/Graphite     |
| AUTOMATION FUNCTION    | No - manual operation     |

# CURVE