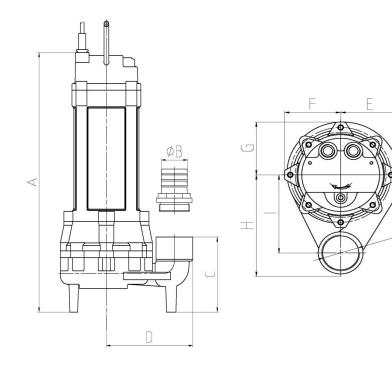

### DIMENSIONS

| Α | 445     |
|---|---------|
| В | 51      |
| С | 135     |
| D | 170     |
| Е | 93      |
| F | 93      |
| G | 85      |
| н | 170     |
| I | 130     |
| J | 2" BSPF |